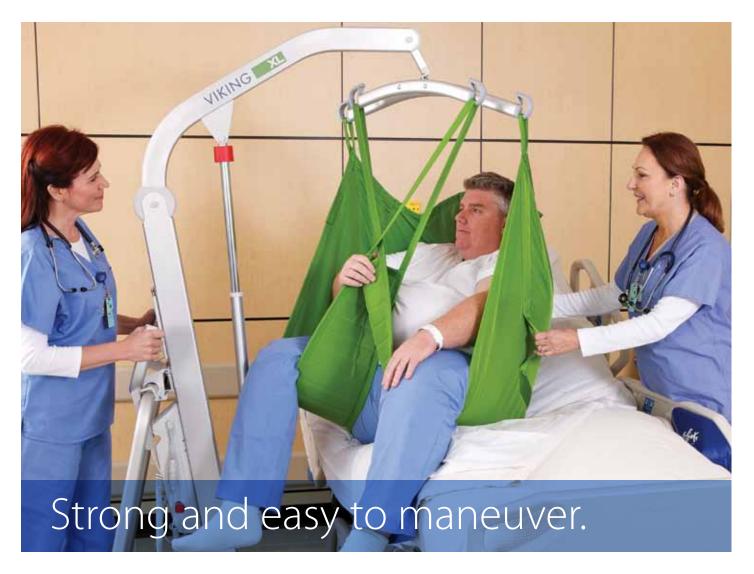

The Viking® XL mobile lift offers an incredibly smooth lift for the most common lifting needs, especially designed for bariatric patients weighing up to 660 lbs.

## A bariatric lift for many situations.

The area of use of the Viking® XL lift is exceptionally wide, including lifting from the bed, floor, to/from the toilet, ambulation and horizontal lifts.

The Viking® XL lift can be used with most products in Hill-Rom's range of Liko bariatric slings, including those especially developed for gait training during rehabilitation.