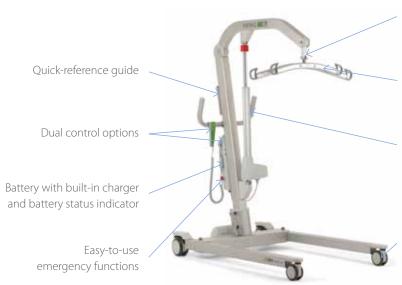

## Key features at a glance

- Designed in aluminum strong, durable, lightweight and environmentally friendly
- Intelligent diagnostic system informs caregivers that the lift is safe to use and when service is required
- Suitable for most common lifting needs in many care environments
- Optional armrests help support the patient during ambulation and make it easier for staff to maneuver the lift when transferring a heavy patient.
- The Universal TwinBar™ 670 slingbar provides more space in the sling for larger patients
- Light-weight, environmentally-friendly NiMH-battery that is easy to charge and easy to handle
- Dual control options to operate the lift by hand control or control panel
- Can be equipped with quick-release hook system to quickly and easily change the sling bar or install a scale

The Viking® XL patient lift is equipped with an intelligent diagnostic system that helps caregivers know when the lift is ready to use and when it is time for service.

The lightweight, environmentally-friendly NiMH-battery is easy to charge and easy to handle.

Flex link for improved positioning

The Universal 670 TwinBar provides more space for bariatric patients

OuterTube™ actuator protection

Big casters that roll easily

Viking® XL Lift **Product number** 2040033 **Maximum load** 660 lbs Weight 89.5 lbs Lifting speed 0.8"/s **Alternative lifting speed Maximum lifting height** 75.2" **Base height** 67" Width 32.1" Length 55.9" Material Aluminum **Emergency lowering** Mechanical and electrical **Base-width adjustment** Electrical